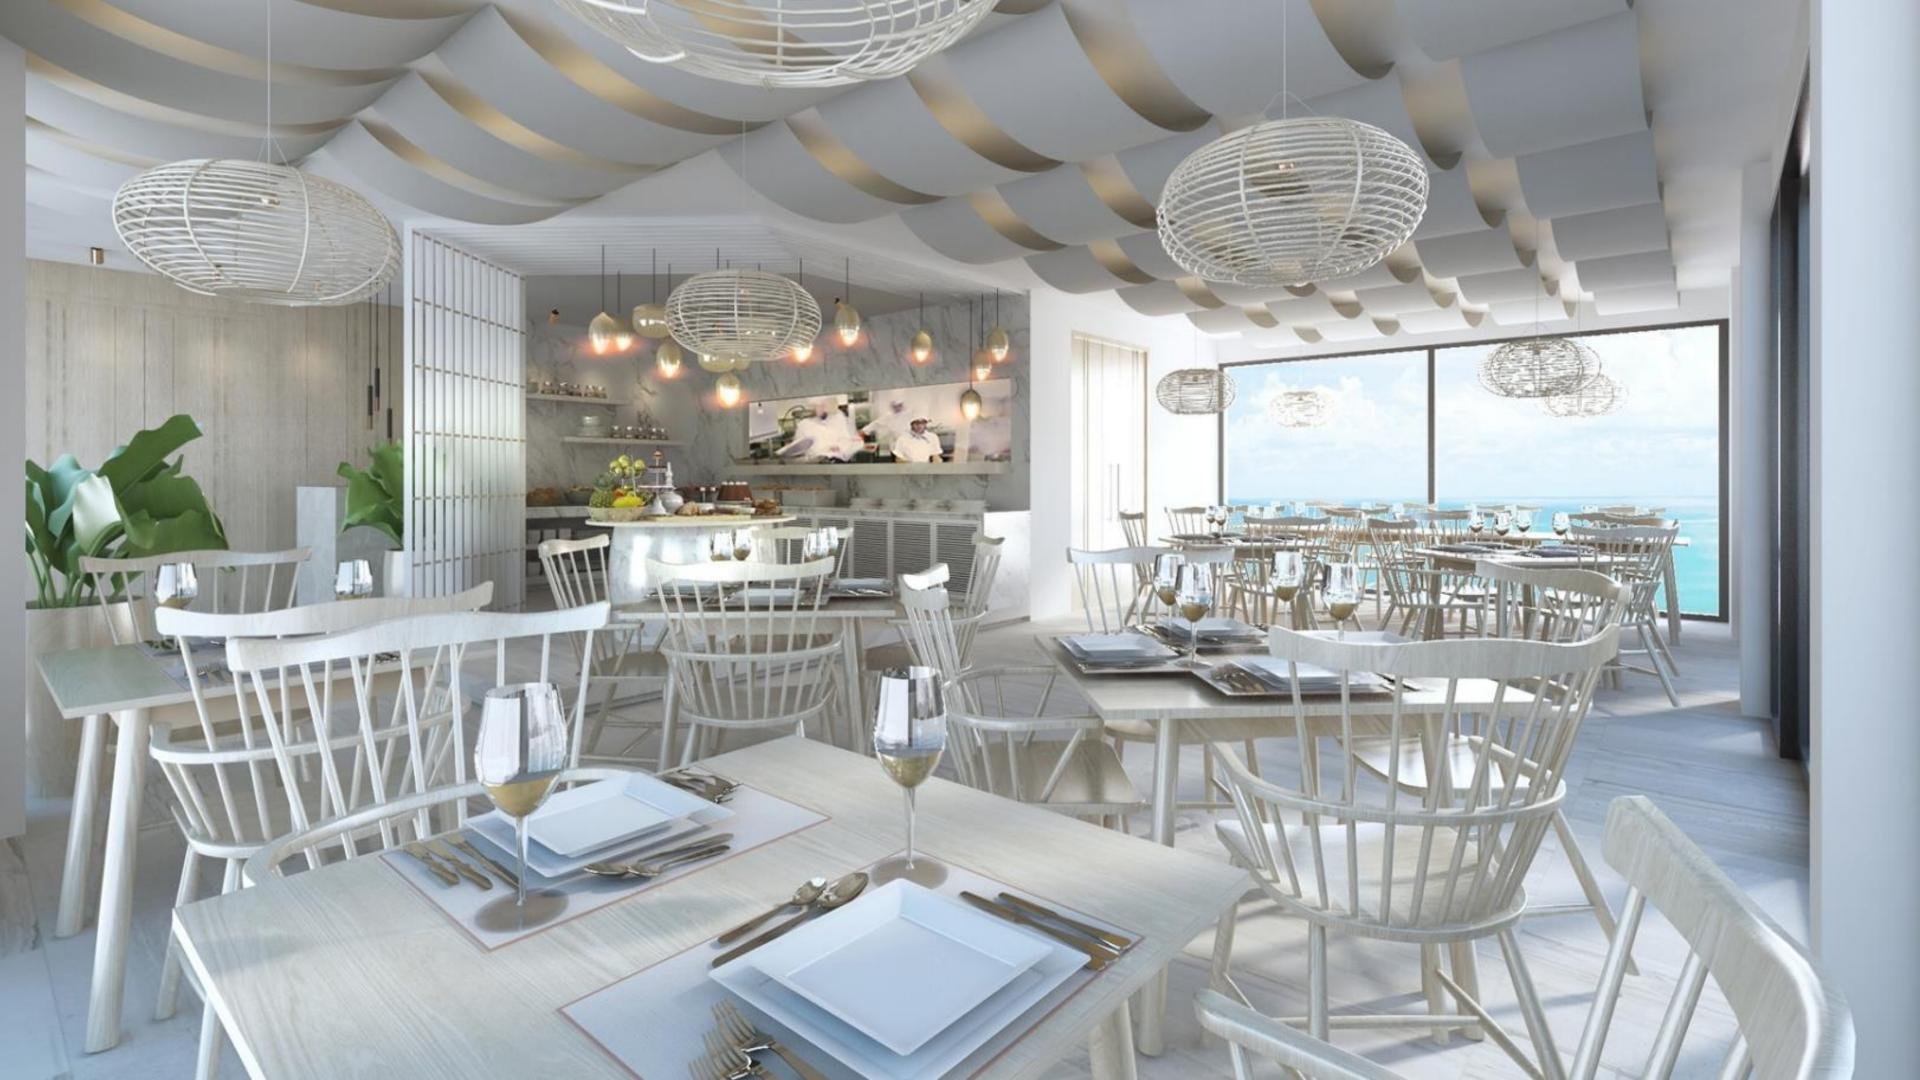

Utopia Karon comprises of 238 units of guestrooms, two swimming pools, of which one is an infinity pool at the highest point of the property. Facilities include pool bar, spa, gym, and a restaurant on top of the hill with breathtaking views of the Andaman coast.

#### RESTAURANT & SWIMMING POOL