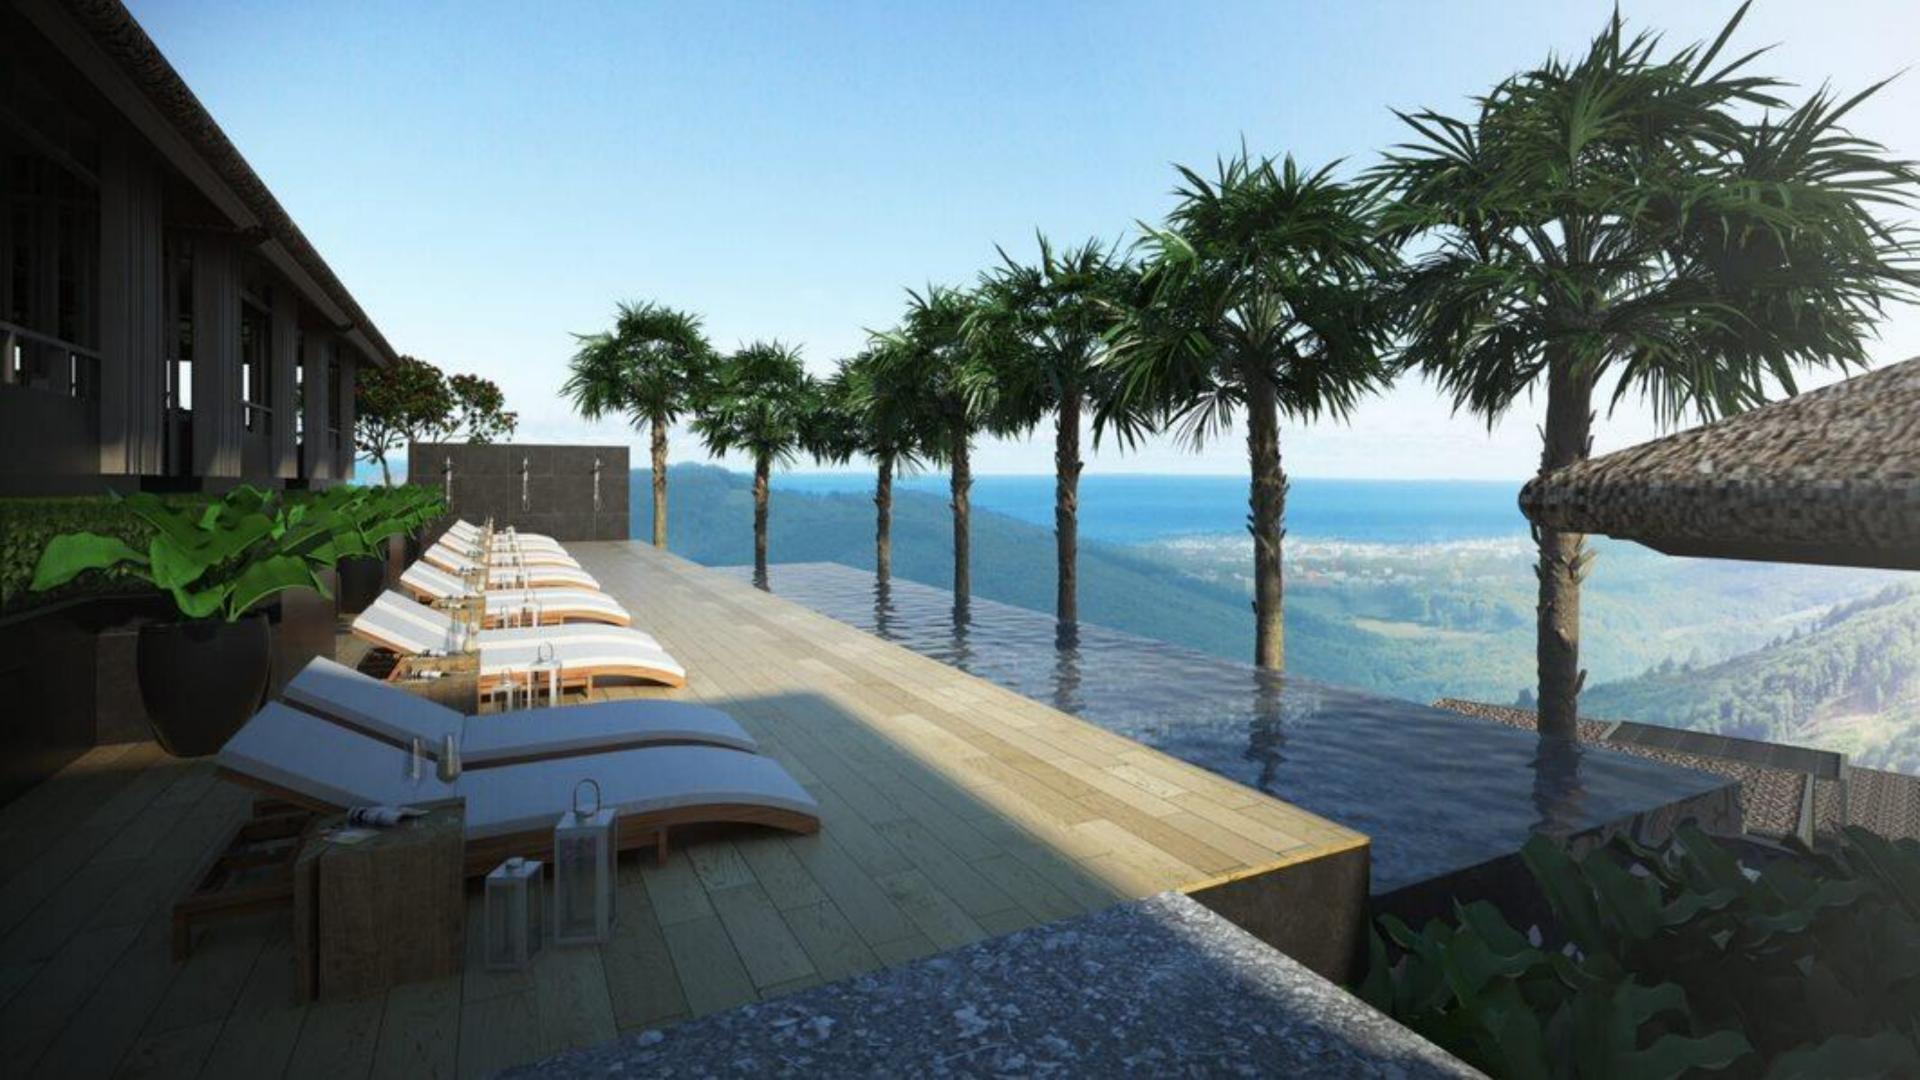

Utopia Karon comprises of 238 units of guestrooms, two swimming pools, of which one is an infinity pool at the highest point of the property. Facilities include pool bar, spa, gym, and a restaurant on top of the hill with breathtaking views of the Andaman coast.

#### RESTAURANT & SWIMMING POOL