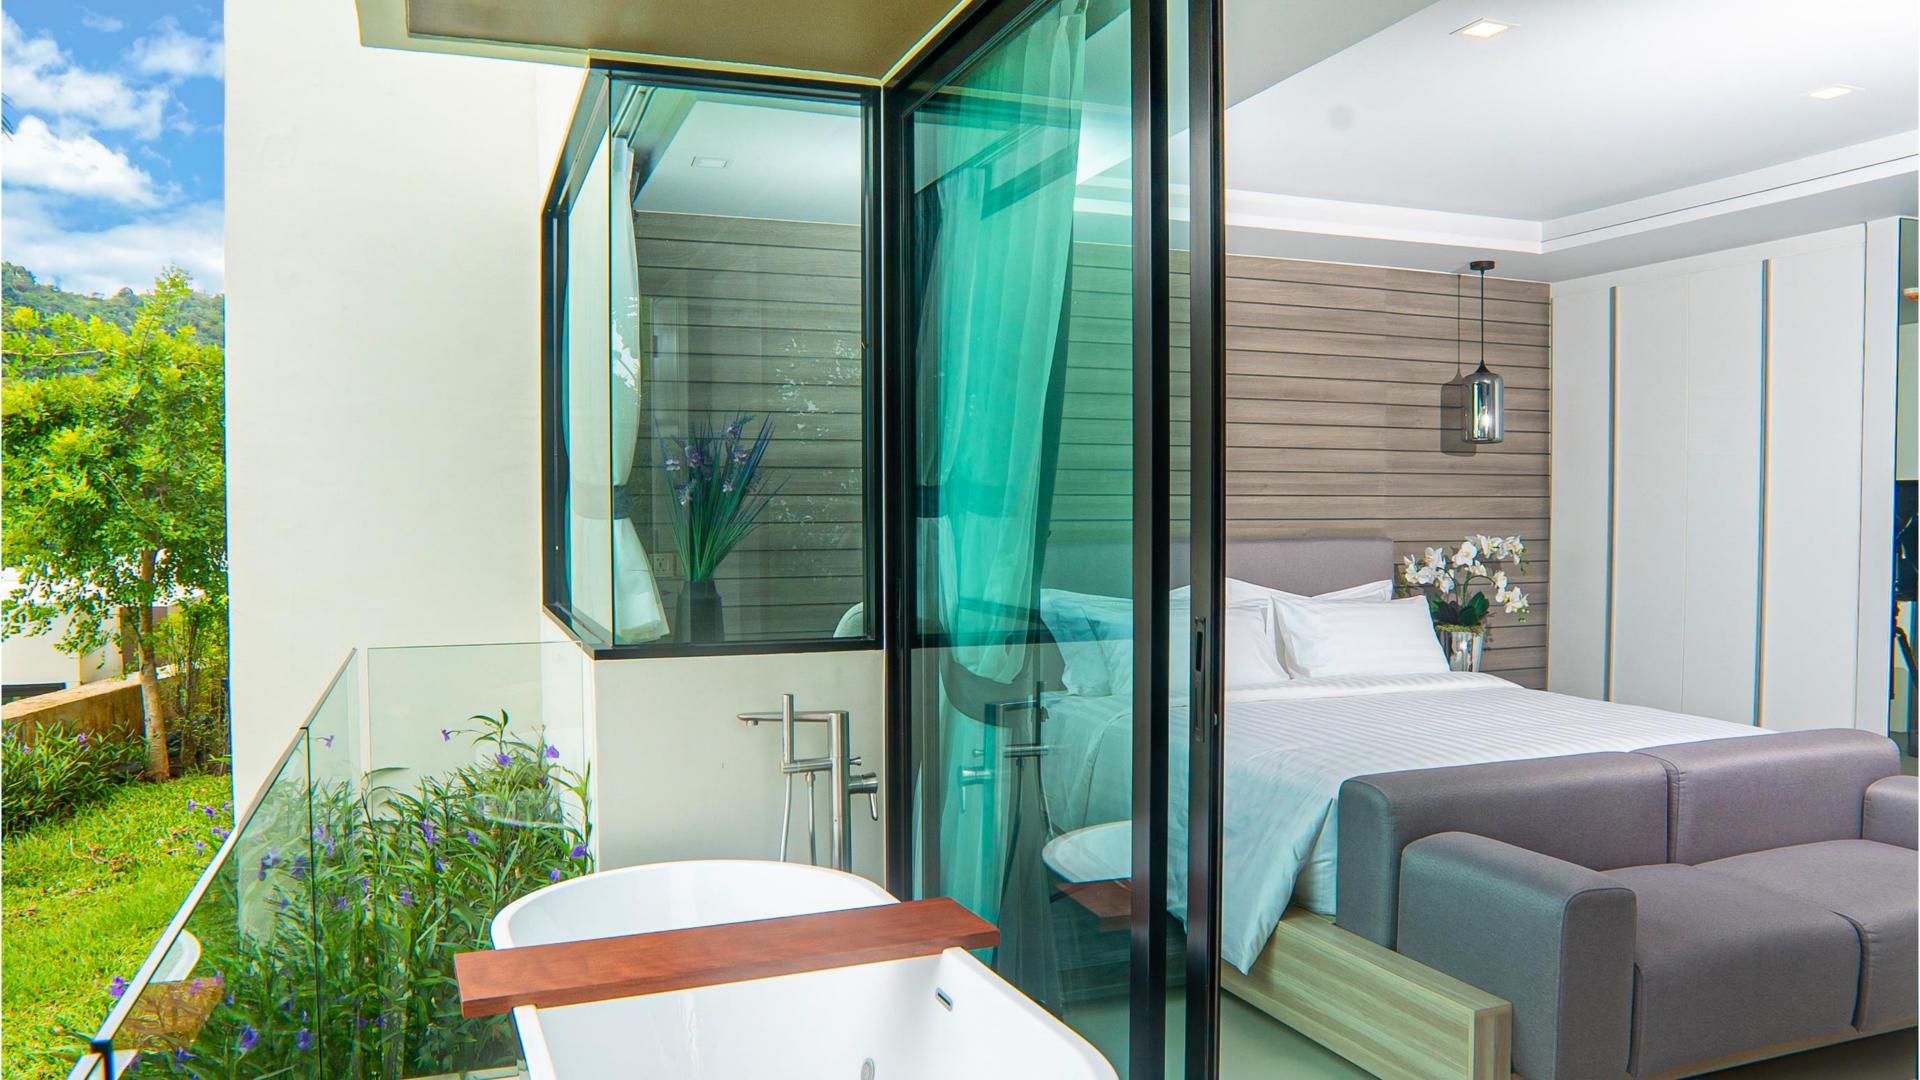

THE GUESTROOMS ARE SPACIOUS WITH A GENEROUS BATHROOM, LIVING ROOM, KITCHEN AND DINING AREAS AND SOME UNITS FEATURE A LARGE OUTDOOR TERRACE WITH JACUZZI.