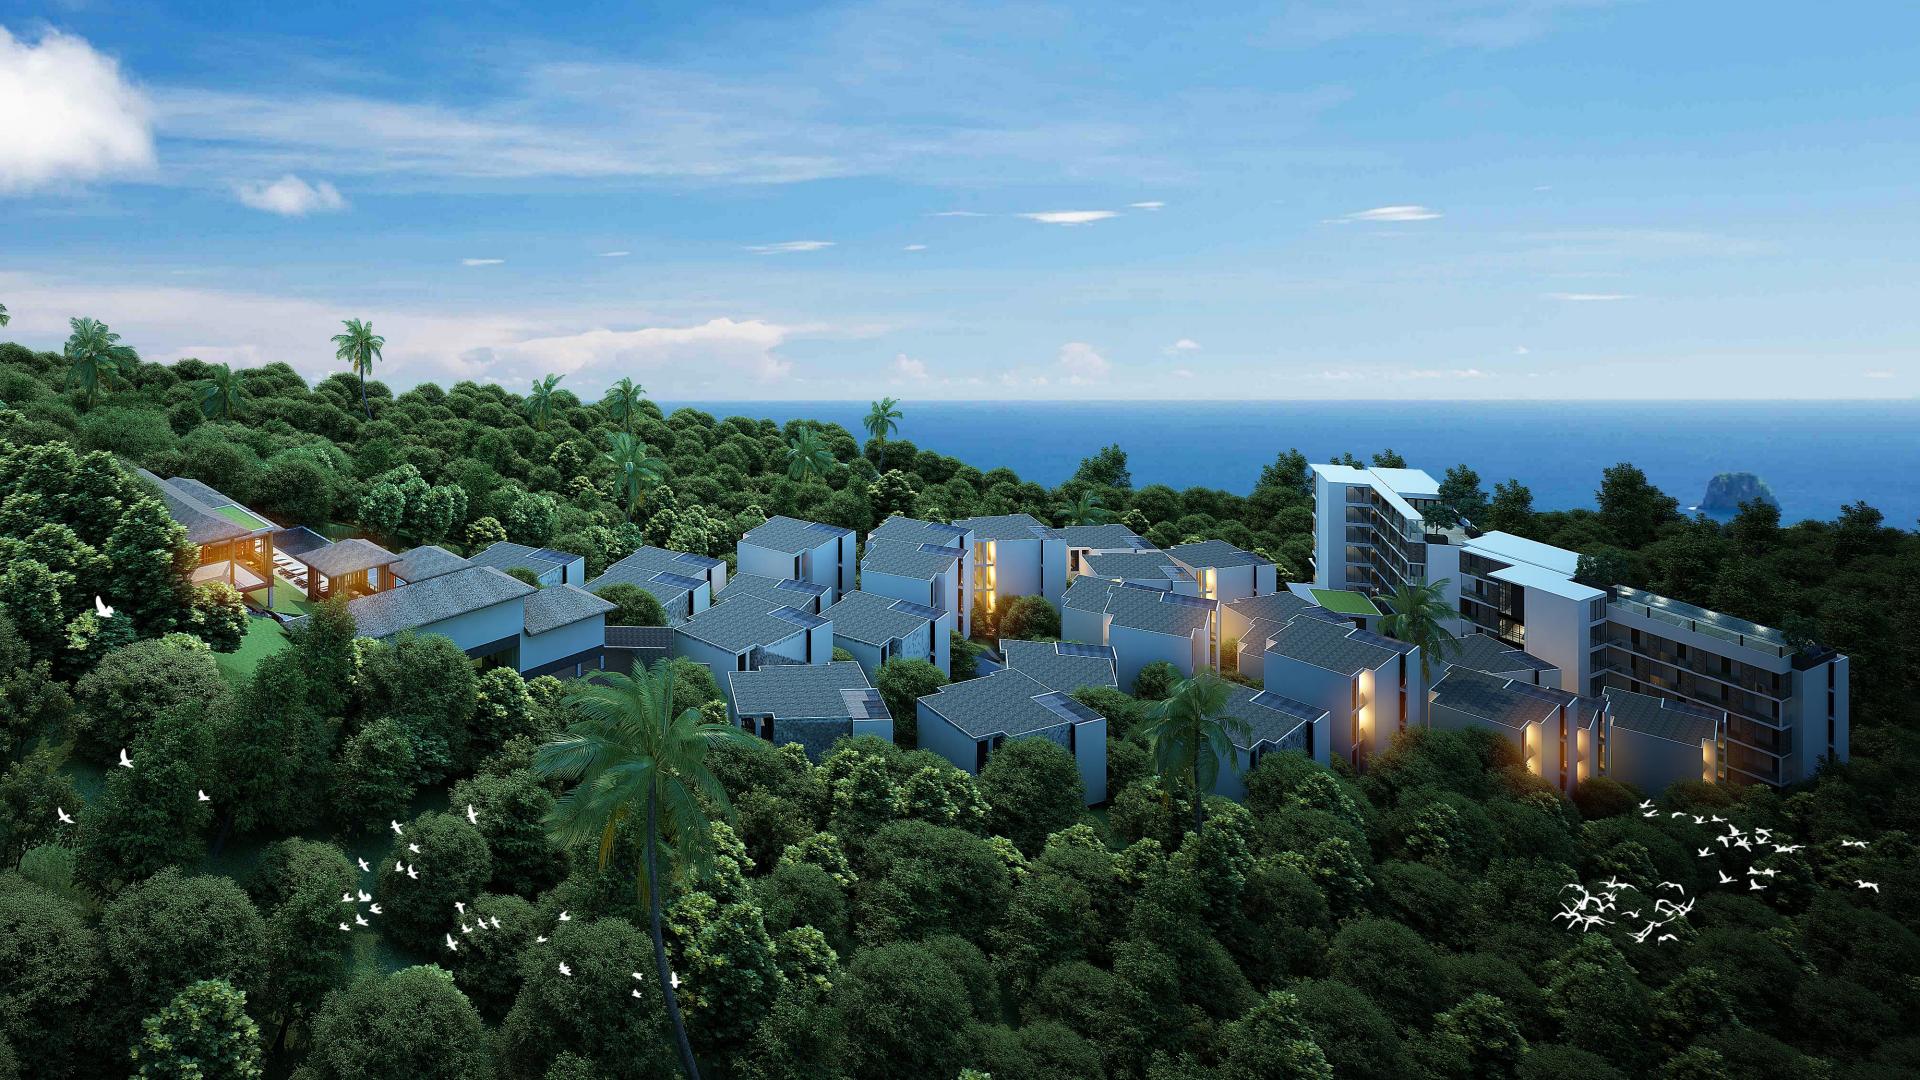

### UNIQUE MOUNTAINTOP RESIDENCE ON THE SUNSHINE COAST OF KARON

Perched on the panoramic hill of Karon, only 800 meters from Karon Beach, this complex of luxury units boasts of unrivalled panoramic Seaview from the Guestrooms and resort facilities.

Utopia Karon comprises of 238 units of guestrooms, two swimming pools, of which one is an infinity pool at the highest point of the property. Facilities include pool bar, spa, gym, and a restaurant on top of the hill with breathtaking views of the Andaman coast.