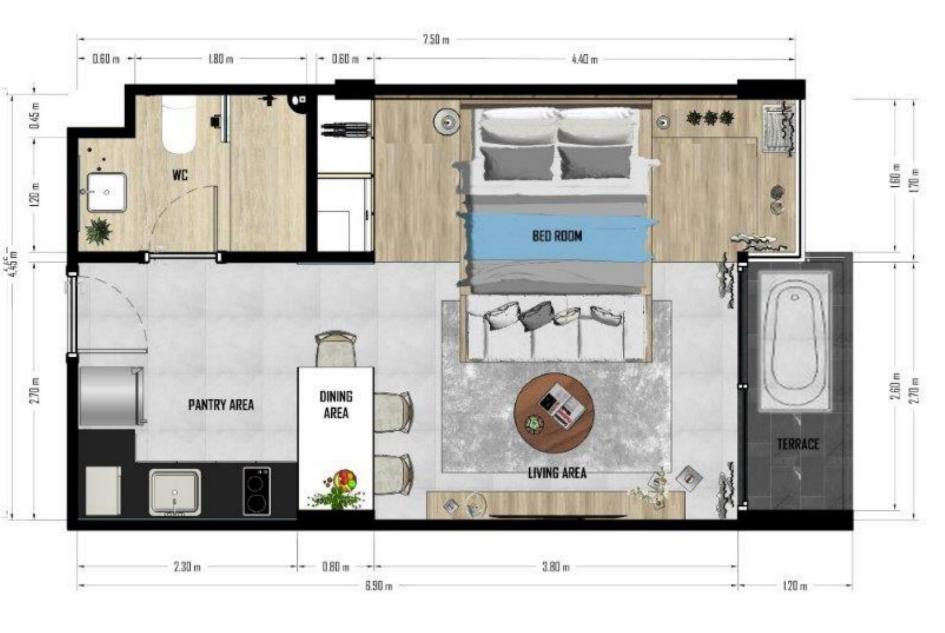

THE GUESTROOMS ARE SPACIOUS WITH A GENEROUS BATHROOM, LIVING ROOM, KITCHEN AND DINING AREAS AND SOME UNITS FEATURE A LARGE OUTDOOR TERRACE WITH JACUZZI.

#### Type A: 1 Bedroom