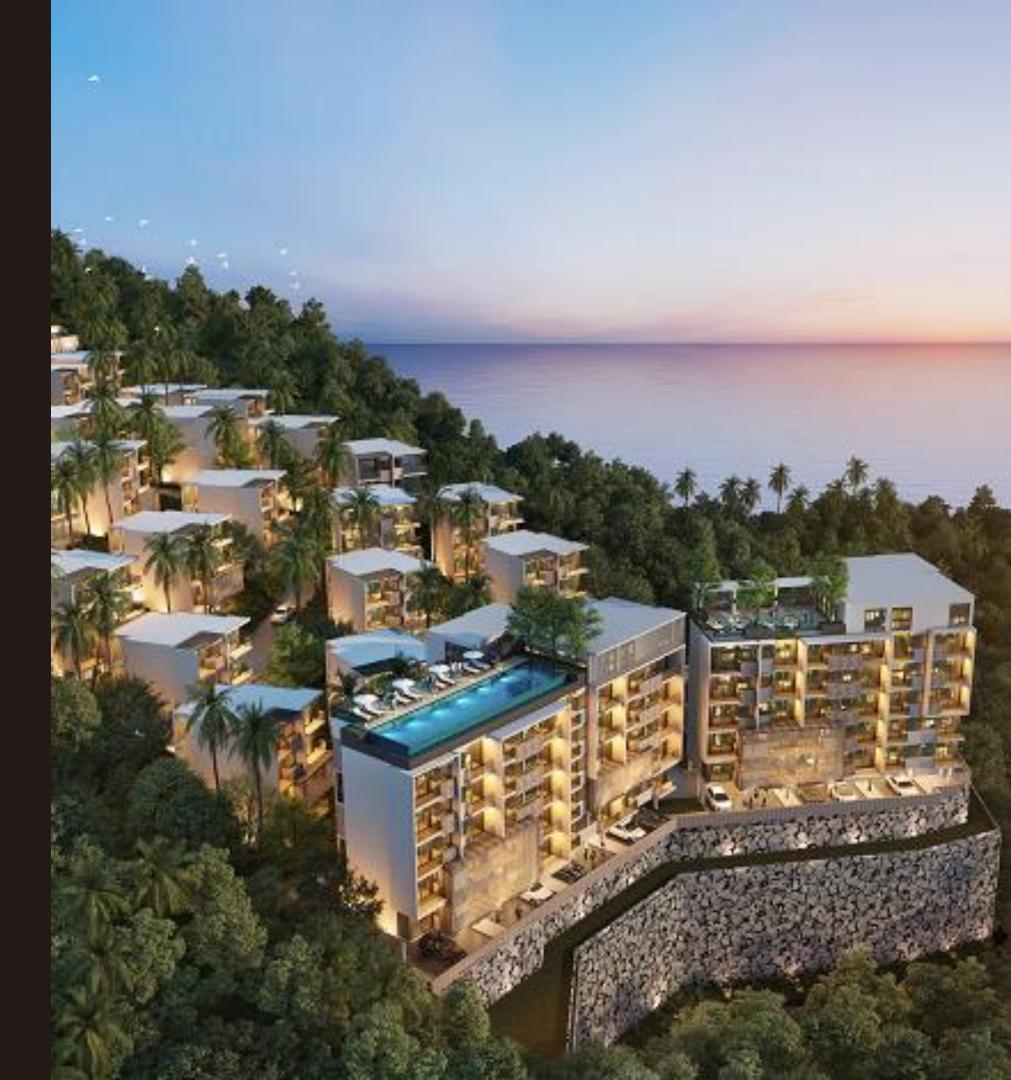

### UNIQUE MOUNTAINTOP RESIDENCE ON THE SUNSHINE COAST OF KARON

Perched on the panoramic hill of Karon, only 800 meters from Karon Beach, this complex of luxury units boasts of unrivalled panoramic Seaview from the Guestrooms and resort facilities.

Utopia Karon comprises of 238 units of guestrooms, two swimming pools, of which one is an infinity pool at the highest point of the property. Facilities include pool bar, spa, gym, and a restaurant on top of the hill with breathtaking views of the Andaman coast.