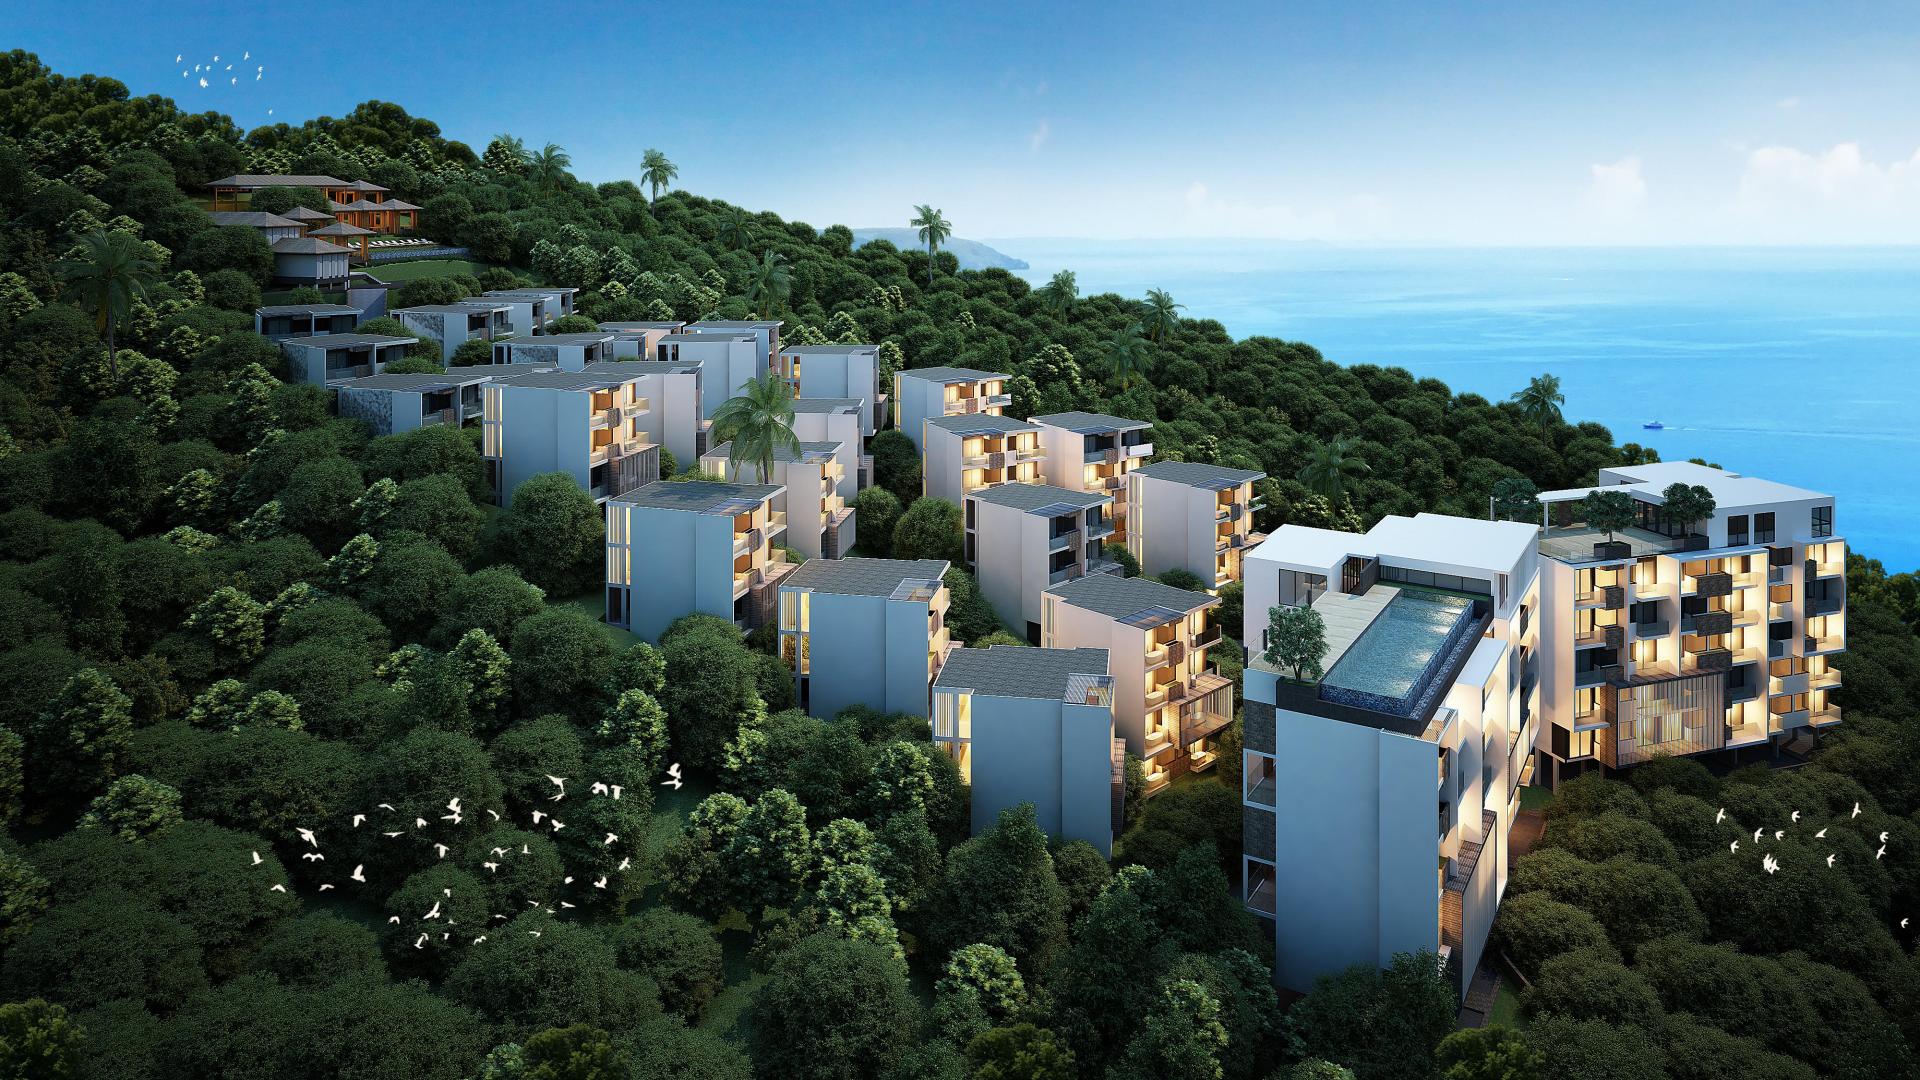

### UNIQUE MOUNTAINTOP RESIDENCE ON THE SUNSHINE COAST OF KARON

Perched on the panoramic hill of Karon, only 800 meters from Karon Beach, this complex of luxury units boasts of unrivalled panoramic Seaview from the Guestrooms and resort facilities.

Utopia Karon comprises of 238 units of guestrooms, two swimming pools, of which one is an infinity pool at the highest point of the property. Facilities include pool bar, spa, gym, and a restaurant on top of the hill with breathtaking views of the Andaman coast.

THE GUESTROOMS ARE SPACIOUS WITH A GENEROUS BATHROOM, LIVING ROOM, KITCHEN AND DINING AREAS AND SOME UNITS FEATURE A LARGE OUTDOOR TERRACE WITH JACUZZI.