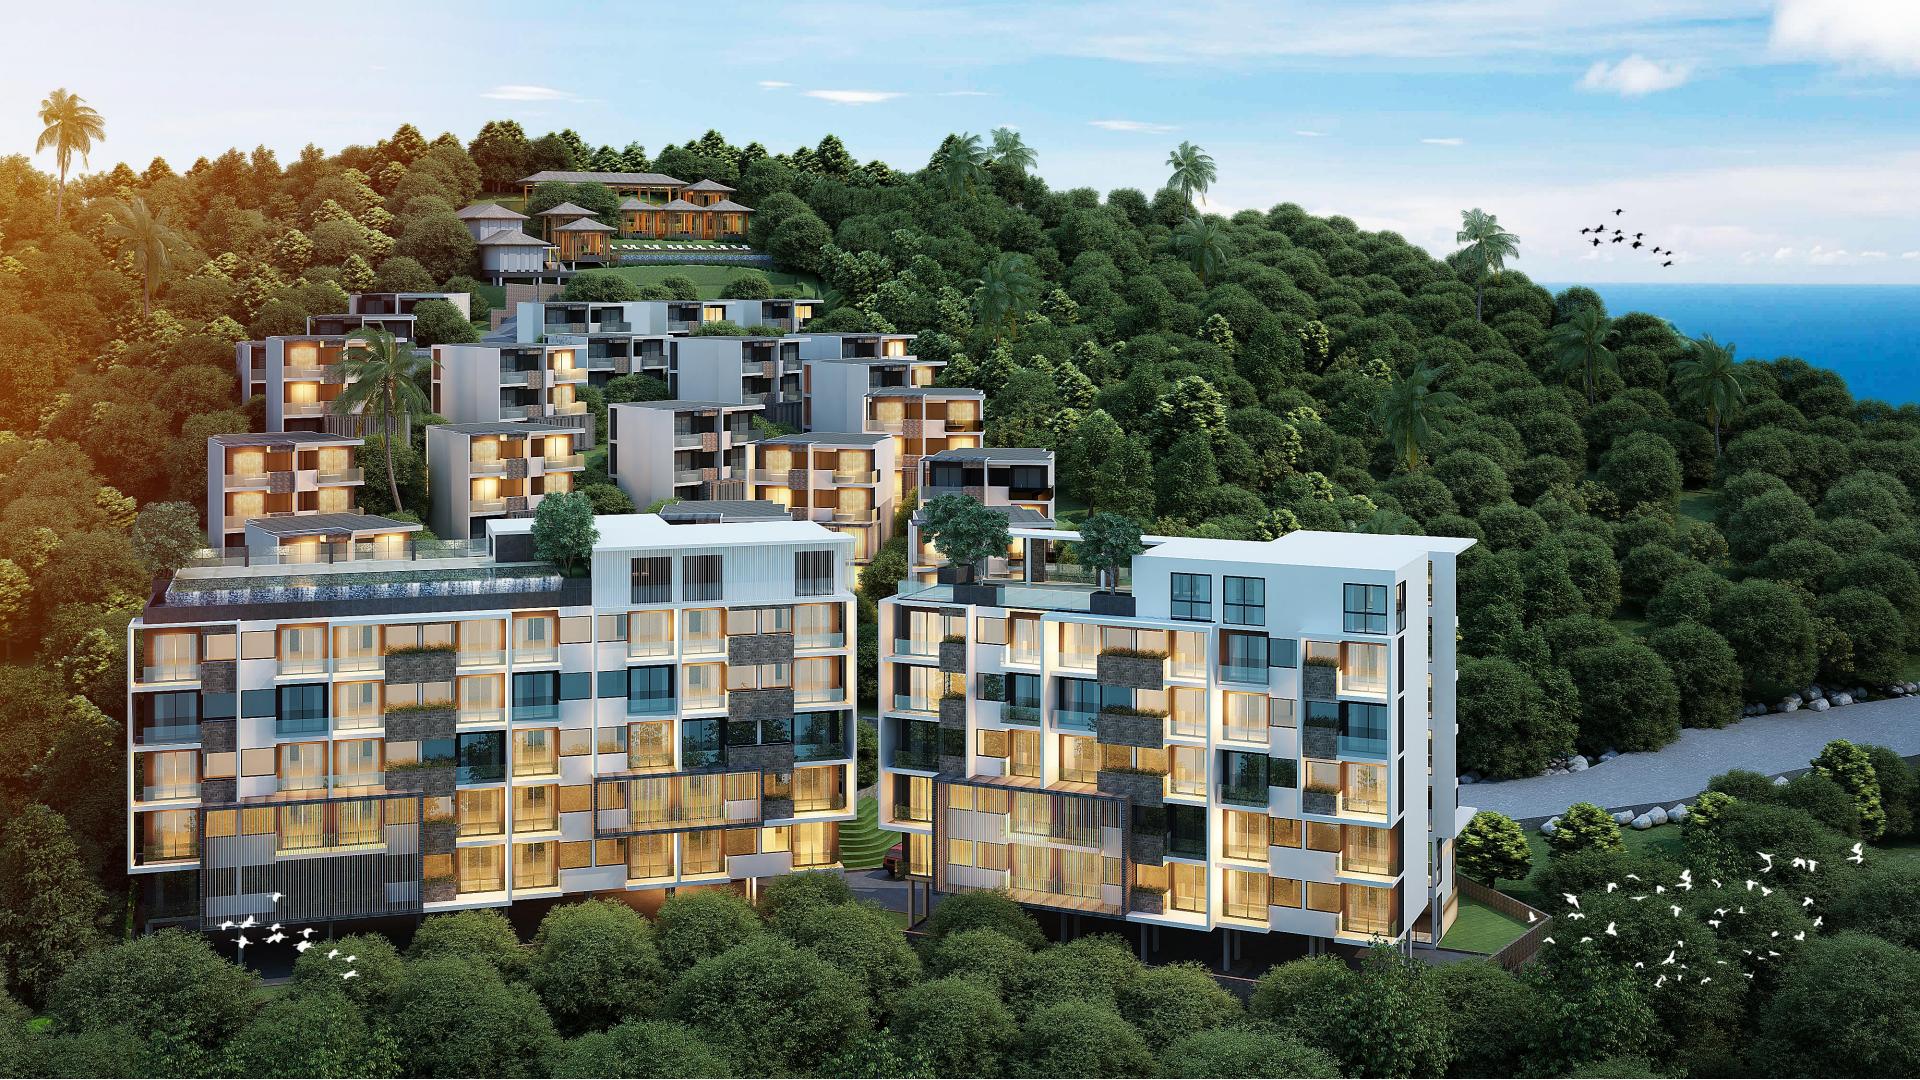

### UNIQUE MOUNTAINTOP RESIDENCE ON THE SUNSHINE COAST OF KARON

Perched on the panoramic hill of Karon, only 800 meters from Karon Beach, this complex of luxury units boasts of unrivalled panoramic Seaview from the Guestrooms and resort facilities.

Utopia Karon comprises of 238 units of guestrooms, two swimming pools, of which one is an infinity pool at the highest point of the property. Facilities include pool bar, spa, gym, and a restaurant on top of the hill with breathtaking views of the Andaman coast.