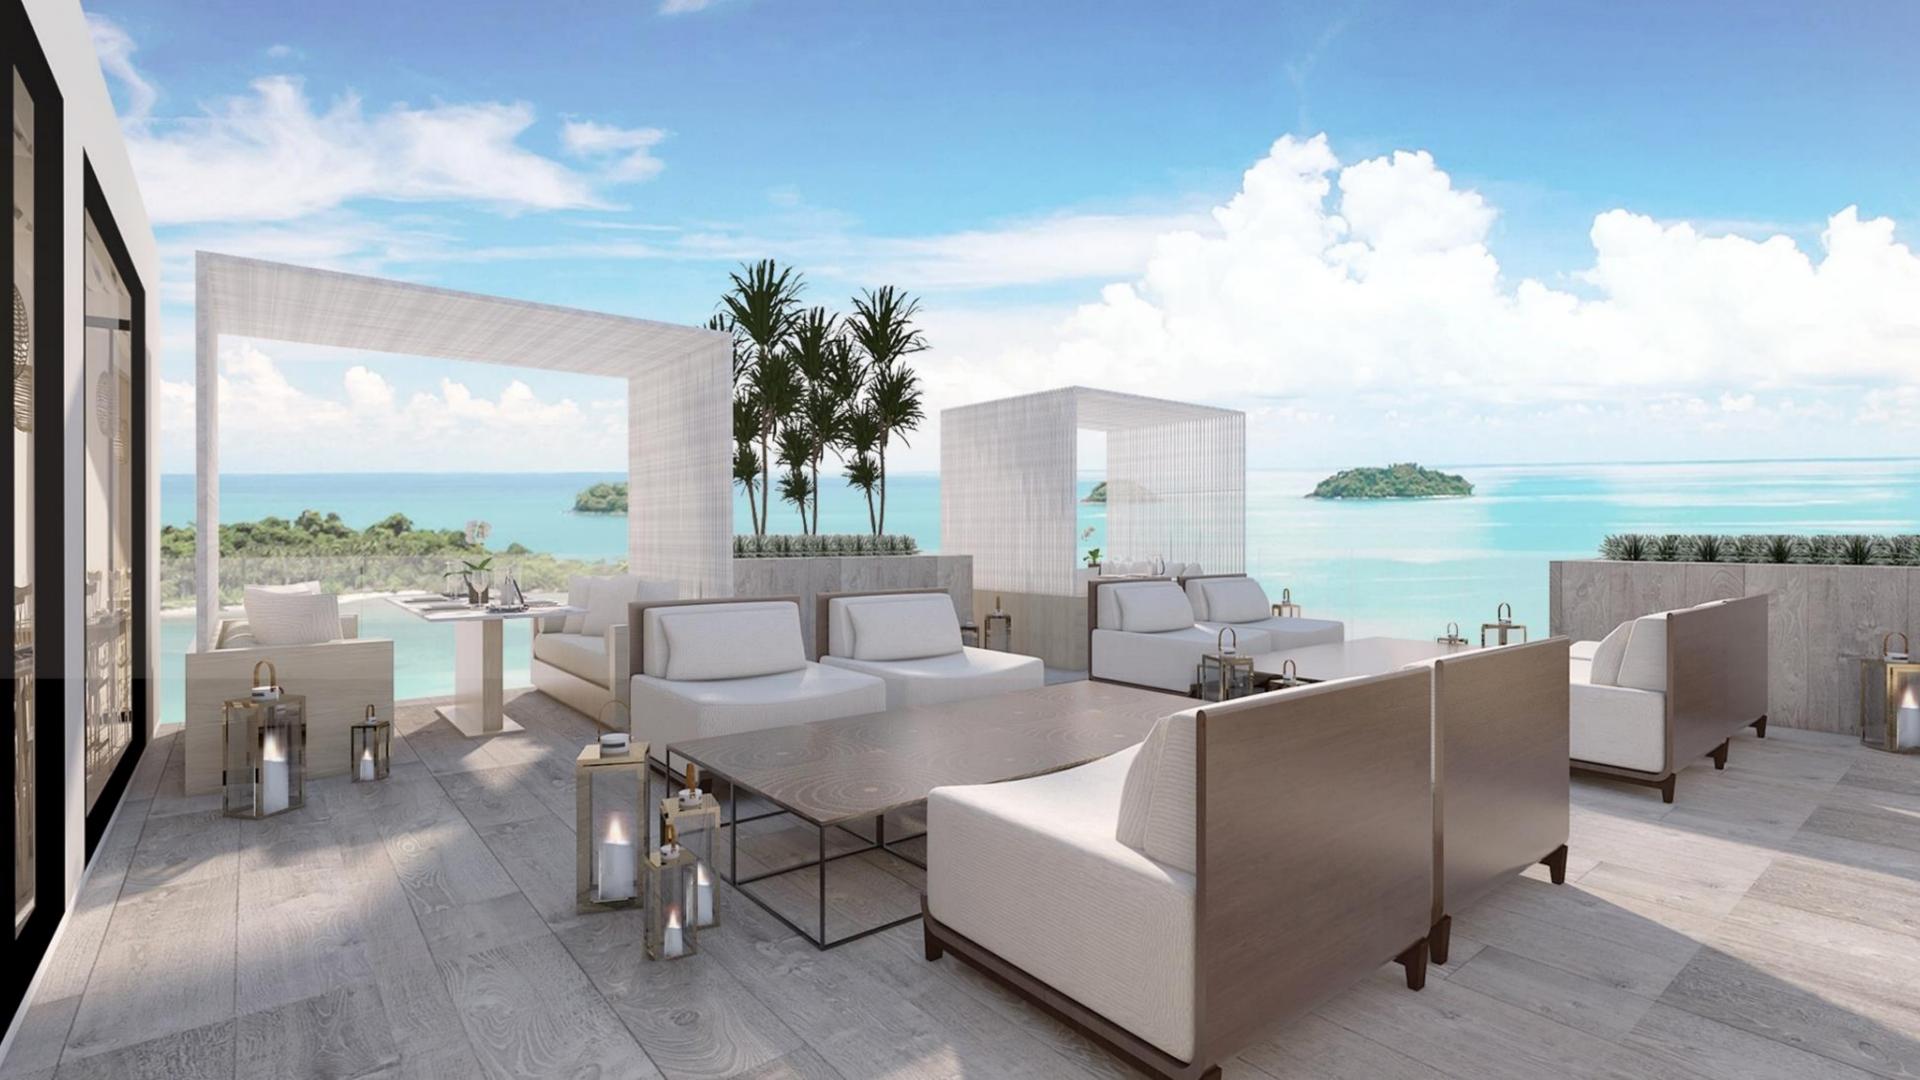

Utopia Karon comprises of 238 units of guestrooms, two swimming pools, of which one is an infinity pool at the highest point of the property. Facilities include pool bar, spa, gym, and a restaurant on top of the hill with breathtaking views of the Andaman coast.

THE GUESTROOMS ARE SPACIOUS WITH A GENEROUS BATHROOM, LIVING ROOM, KITCHEN AND DINING AREAS AND SOME UNITS FEATURE A LARGE OUTDOOR TERRACE WITH JACUZZI.

#### RESTAURANT & SWIMMING POOL