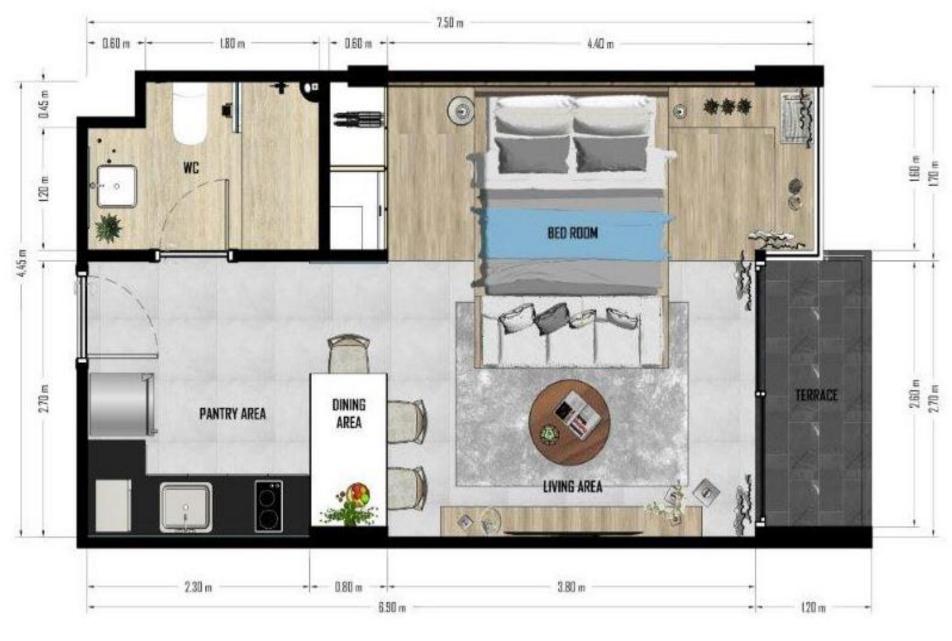

|



#### ZONE A:

## 0 0 0 0 0 SITE PLAN BUILDING A, B, C

#### ZONE B:





#### ZONE C:

# SITE PLAN BUILDING A, B, C

#### RESTAURANT & SWIMMING POOL





#### Type A: 1 Bedroom





#### TYPE B & C: 1 BEDROOM